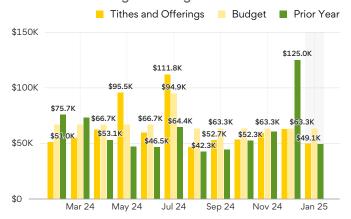

#### Tithes and Offerings vs. Budget and Prior Year

! Tithes and Offerings this month compared to budget

Tithes and Offerings \$49,669 (This month budget \$63,260)

Tithes and offerings this month are less than budgeted.

! Tithes and Offerings year-to-date compared to budget

Tithes and Offerings \$436,012 (This year budget \$474,448)

Tithes and offerings year-to-date are less than budgeted.

(!) Tithes and Offerings year-to-date compared to the same time last year

Tithes and Offerings \$436,012 (Last year \$437,832)

Tithes and offerings year-to-date are less compared to the same time last year.

[] Increase (Decrease) in Net Operating Revenue this month compared to budget

Net Operating Revenue (\$10,617) (This month target \$395)