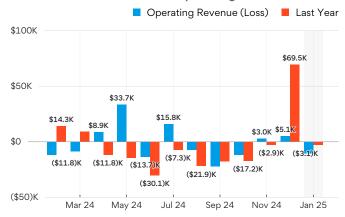

#### Total Revenue to Total Expenses - 5 Year Trend

Increase (Decrease) in Net Operating Revenue

Days of Cash for Operations

UNRESTRICTED CASH

\$240,041

▼ (\$3,702) from last month

This is cash available for operations. It does not include cash restricted by donors or cash designated by the board.

In January, the church reported a **decrease in net operating revenue** of (\$10,617); the year-to-date is now a decrease in net operating revenue of (\$28,024). See the observations below and on the next two pages for details.

The decrease in net operating revenue this month is less than the increase that was budgeted.

(!) Increase (Decrease) in Net Operating Revenue year-to-date compared to budget

Net Operating Revenue (\$28,024) (This year target (\$13,956))

The decrease in net operating revenue year-to-date is more than the decrease that was budgeted.

[] Increase (Decrease) in Net Operating Revenue year-to-date compared to the same time last year

Net Operating Revenue (\$28,024) (Last year (\$680))

The decrease in net operating revenue year-to-date is less compared to the decrease at the same time last year.