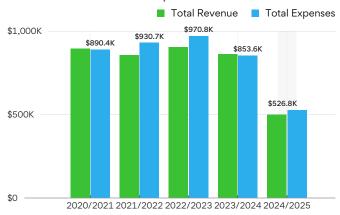

#### Total Revenue to Total Expenses - 5 Year Trend

Increase (Decrease) in Net Operating Revenue

Days of Cash for Operations

UNRESTRICTED CASH

\$240,041

▼ (\$3,702) from last month

This is cash available for operations. It does not include cash restricted by donors or cash designated by the board.