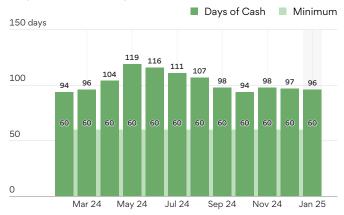

#### Total Revenue to Total Expenses - 5 Year Trend

Increase (Decrease) in Net Operating Revenue

Days of Cash for Operations

UNRESTRICTED CASH

\$240,041

▼ (\$3,702) from last month

This is cash available for operations. It does not include cash restricted by donors or cash designated by the board.

Unrestricted cash decreased \$3,702 (1.5%) this month. The balance is \$240,041 as of January 31, 2025. This is approximately 96 days of cash available for operations based on the total annual budgeted expenses for the fiscal year ending June 30, 2025. The primary reasons for the net change in unrestricted cash this month are: 1) net operating revenue decreased (\$10,617), which decreased cash, 2) the Credit Cards decreased \$2,847, reflecting cash paid this month for expenses recorded in prior months (decreased cash), 3) Accounts Payable increased \$8,192, reflecting expenses recorded this month that have not yet been paid (increased net operating revenue from a cash perspective), and 4) Prepaid Expenses decreased \$733, reflecting expenses recorded this month for cash paid in prior months (increased net operating revenue from a cash perspective).